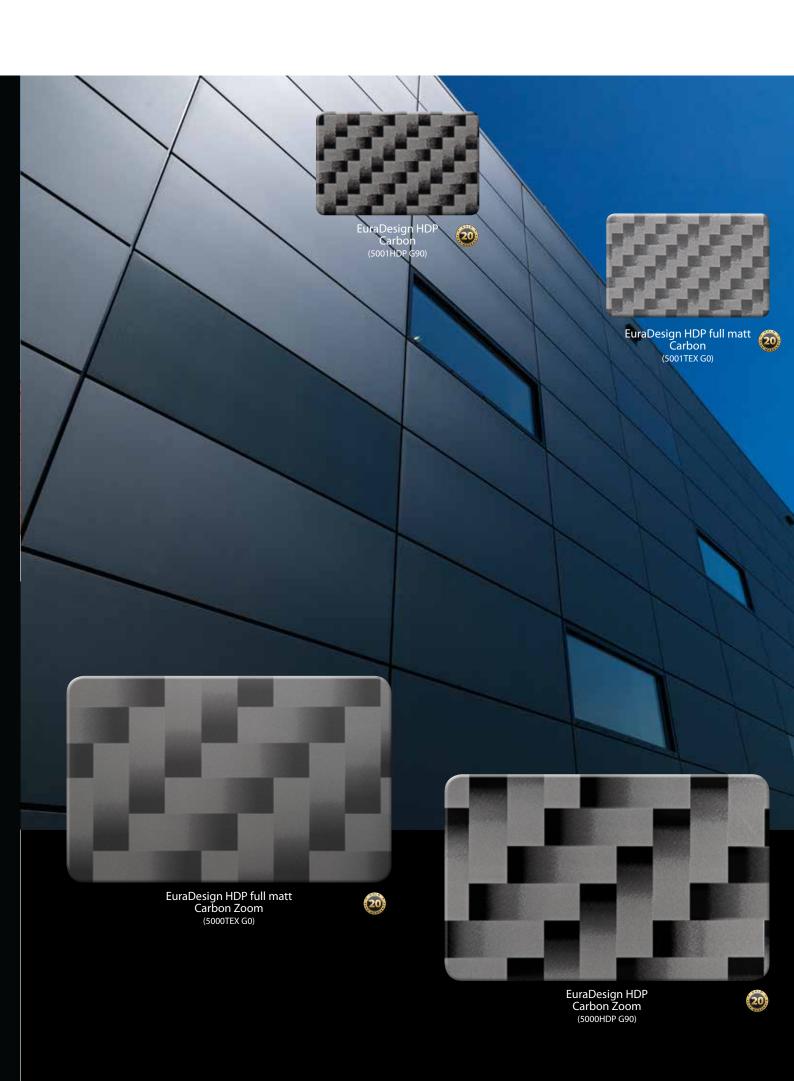

30)



EuraDesign PVDF cc Eastern Walnut (2006PVDF cc G30)





EuraDesign HDP Golden Oak (2008HDP G30)

EuraDesign HDP Colonial Red

(2010HDP G10)

20

20



EuraDesign PVDF cc Colonial Walnut (2005PVDF cc G30)



EuraDesign PVDF cc Italian Walnut (2009PVDF cc G30)



(40)



EuraDesign HDP cc Royal Wengé (2011HDP cc G10)



(40)

EuraDesign HDP New Dark Oak (2015HDP G25)



### Original (Stone)



#### **Equivalent** (Aluminum)



#### **Custom design**

When you supply us with an original design (wood, stone, etc.) we can develop the same pattern in painted aluminum (minimum quantities apply).





# designs

**Be creative** and make your own personal design. Play with pattern, color and gloss and let us help you realize your design facade. (minimum quantities apply / pattern Ø 640mm)







#### **Euramax Coated Products BV**

Industrieweg 6 | 6045 JG | Roermond PO Box 29 | 6040 AA | Roermond The Netherlands T+31 (0)475 370 341 max@euramax.eu